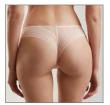

#### RB7102

70 ABC 75 ABC 80 ABC 85 AB

Non-wired padded bra. Smooth moulded cups provide a seamless look under your clothes. Plastic bones in sides. Soft lining on side parts. Multioption straps, can also be worn crosswise.

FABRIC: 57% PA, 28% PL, 15% EL