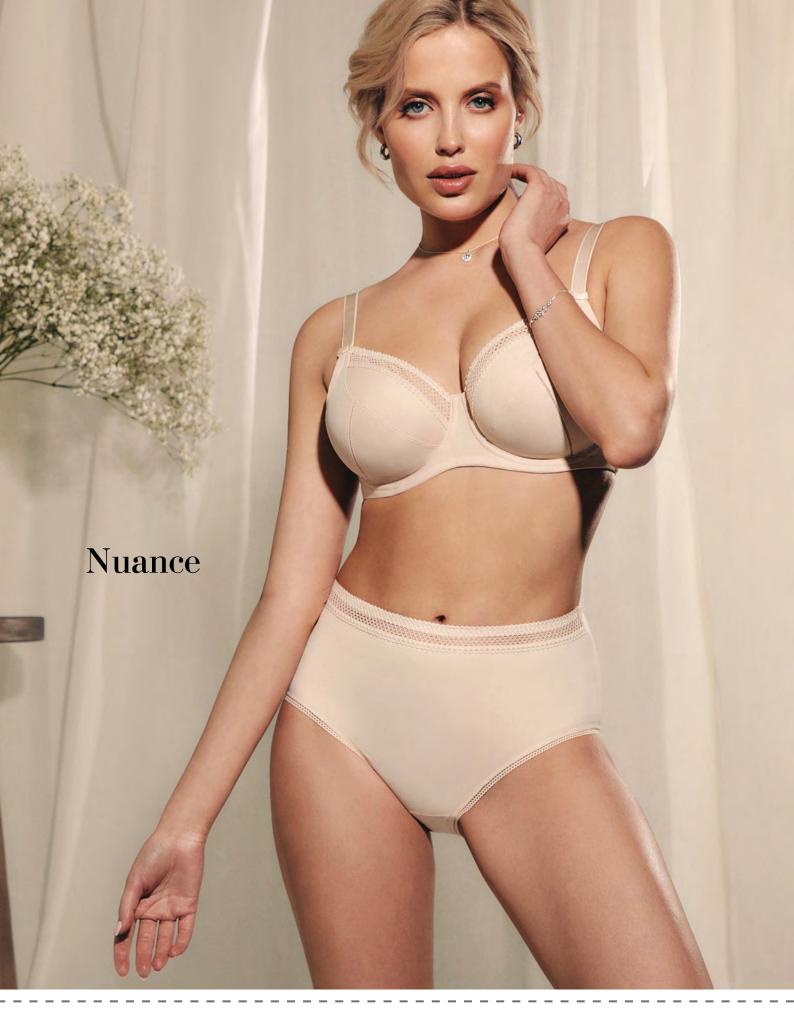

# RP2064

98-118

Maxi briefs with decorative lace on the top. Smooth trimmings on leg offering comfort and perfect fit.

**FABRIC**: 78% PA, 22% EL **GUSSET**: 100% CO

Rendez-vous is a graceful and stylish series. Elegant shape accentuated by beautiful embroidery on a clear net and underlined décolleté. A combination of embroidery and silk-like fabric used in the briefs compliment the bras.

#### RB5130

70 DEF 75 CDEF 80 BCDEF 85 BCDE 90 BCD

Balcony bra crafted from a feminine embroidery. Soft cotton padding on the lower cup.

FABRIC: 33% CO, 33% PL, 26% PA, 8% EL

Designed with a geometric pattern lace, these bras will fully cover your bust ensuring that your look is really feminine, leaving you with one less thing to worry about. When in black, the combination with nude fabric creates a transparent effect.