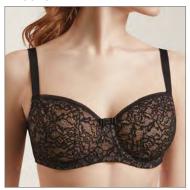

75 CDEF 80 BCDEF 85 BCDE 90 BCD

Full-form wired bra with elegant trim on the cup. Soft lining on cups gives additional support.

**FABRIC**: 95% PA, 5% EL

black 2 quarter

# RB6072

75 DEF 80 CDEF 85 CDEF 90 CDEF 95 CDE

Three-section wired bra with elegant trim on the cup. Soft lining on cups. This bra gives you a seductive look and perfect support.

**FABRIC**: 95% PA, 5% EL