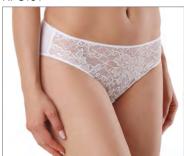

# RP0004

98-110

Classic midi briefs. Delicate trimming on the top. Flat seams reduce visible panty line.

**FABRIC:** 85% PA, 15% EL **GUSSET:** 100% CO

white pastel cameo skin ocean black

#### RP0008

90-106

Midi briefs with free cut edges at the leg cutouts and waistband, invisible under figure-hugging clothing.

**FABRIC**: 85% PA, 15% EL **GUSSET**: 100% CO

white marks also are blad