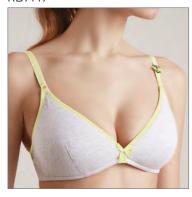

white

Weekend series is made from elastic striped fabric decorated with an elegant elastic band and lovely pendant. The series includes panties made of innovative free-cut fabric, which makes them invisible under pants or skirts.

#### RB0004

70 ABCDE 75 ABCDE 80 ABCDE 85 ABCD

Wired padded bra with push-up effect. Smooth moulded cups provide a seamless look under your clothes.

FABRIC: 62% PA, 27% PL, 11% EL