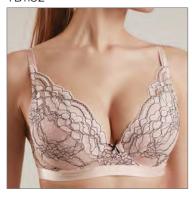

Vintage is a lace series with a delicate ornamental design. The scalloped edge of the lace is a centerpiece of the series which includes 3 types of bra - push-up, balconette, and a triangle non-wired model.

#### RB6089

70 BCD 75 ABCD 80 ABC 85 AB

Wired balconette bra. This style is cut low, revealing more of the breasts.