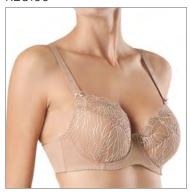

70 CDEF 75 BCDEF 80 ABCDE 85 ABCDE 90 ABCD

Wired padded bra with soft light spacer cups quality increases the breathability and outlines your breast without additional volume.

FABRIC: 62% PL, 24% PA, 14% EL