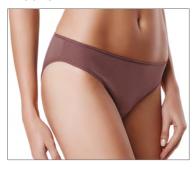

#### RP0001

90-110

Classic midi briefs. Delicate elastic waistband with small satin bow.

**FABRIC**: 77% PA, 23% EL **GUSSET**: 100% CO

#### RP0003

86-102

Low-rise string. Delicate elastic waistband with small satin bow.

FABRIC: 77% PA, 23% EL

# RP6115

90-102

Low-rise thong with double layered back from elastic fabric. Invisible under figure-hugging clothing.

FABRIC: 77% PA, 23% EL GUSSET: 100% CO

#### RP0002

90-106

Classic low-rise briefs. Delicate elastic waistband with small satin bow.

**FABRIC**: 77% PA, 23% EL **GUSSET**: 100% CO

65 DEF 70 BCDE 75 ABCDE 80 ABCDE 85 ABCD 90 AB

Wired padded bra. Smooth moulded cups provide a seamless look under your clothes. Soft lining on side parts. Removable straps.