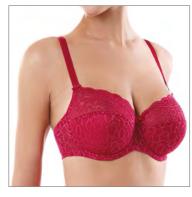

Feminine floral lace gives an elegant look and promises wonderful comfort. Cotton is used to line the cups especially for sensitive skin. A stunning choice for supportive and comfortable wear.

#### RB2023

70 CDEF 75 BCDEF 80 BCDEF 85 BCDE

Wired padded bra with push-up effect. Cups with soft cotton and removable pads. Jacquard straps complete the stylish look.

FABRIC: 56% PA, 30% CO, 14% EL

#### RB6024

75 CDE 80 BCDE 85 BCDE 90 BCDE 95 BCD

Softly supportive wired bra with semi-transparent cups in stretch lace. Additional, soft cotton lining on the lower cup. Wider lace straps in front offering perfect support.