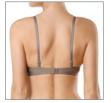

70 CDEF 75 BCDEF 80 ABCDE 85 ABCDE 90 ABCD

Wired padded bra with soft light spacer cups quality increases the breathability and outlines your breast without additional volume.

FABRIC: 62% PL, 24% PA, 14% EL

#### RB1003

70 ABCD 75 ABCD 80 ABCD 85 ABC

Wired padded bra with push-up effect. Smooth moulded cups provide a seamless look under your clothes. Soft lining on side parts. Removable straps.

FABRIC: 63% PA, 21% PL, 16% EL

# RB0005

70 BCDE 75 ABCDE 80 BCD 85 BC 90 B

Wired padded bra. Smooth moulded cups provide a seamless look under your clothes. Multi-option straps, can also be worn crosswise.

FABRIC: 60% PA, 24% PL, 16% EL