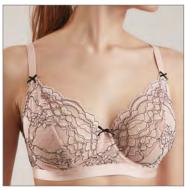

Vintage is a lace series with a delicate ornamental design. The scalloped edge of the lace is a centerpiece of the series which includes 3 types of bra - push-up, balconette, and a triangle non-wired model.

#### RB7087

65 ABC 70 ABC 75 ABC 80 AB 85 AB

Non-wired bra. Cups from a soft and breathable cotton. Plastic bones in sides.

FABRIC: 47% PA, 42% CO, 11% EL