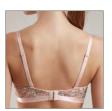

Vintage is a lace series with a delicate ornamental design. The scalloped edge of the lace is a centerpiece of the series which includes 3 types of bra - push-up, balconette, and a triangle non-wired model.

#### RB6089

70 BCD 75 ABCD 80 ABC 85 AB

Wired balconette bra. This style is cut low, revealing more of the breasts.