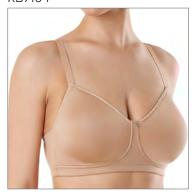

#### RB7102

70 ABC 75 ABC 80 ABC 85 AB

Non-wired padded bra. Smooth moulded cups provide a seamless look under your clothes. Plastic bones in sides. Soft lining on side parts. Multioption straps, can also be worn crosswise.

FABRIC: 57% PA, 28% PL, 15% EL