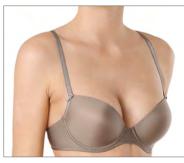

#### RB7102

70 ABC 75 ABC 80 ABC 85 AB

Non-wired padded bra. Smooth moulded cups provide a seamless look under your clothes. Plastic bones in sides. Soft lining on side parts. Multioption straps, can also be worn crosswise.

FABRIC: 57% PA, 28% PL, 15% EL