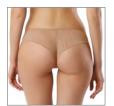

# RP6115

90-102

Low-rise thong with double layered back from elastic fabric. Invisible under figure-hugging clothing.

FABRIC: 77% PA, 23% EL GUSSET: 100% CO