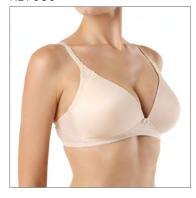

#### RB1003

70 ABCD 75 ABCD 80 ABCD 85 ABC

Wired padded bra with push-up effect. Smooth moulded cups provide a seamless look under your clothes. Soft lining on side parts. Removable straps.

FABRIC: 63% PA, 21% PL, 16% EL