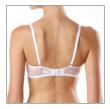

#### RB7102

70 ABC 75 ABC 80 ABC 85 AB

Non-wired padded bra. Smooth moulded cups provide a seamless look under your clothes. Plastic bones in sides. Soft lining on side parts. Multioption straps, can also be worn crosswise.

FABRIC: 57% PA, 28% PL, 15% EL