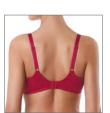

# RB0005

70 BCDE 75 ABCDE 80 BCD 85 BC 90 B

Wired padded bra. Smooth moulded cups provide a seamless look under your clothes. Multi-option straps, can also be worn crosswise.

FABRIC: 60% PA, 24% PL, 16% EL