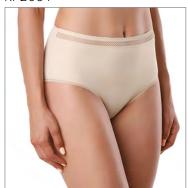

#### RP0001

90-110

Classic midi briefs. Delicate elastic waistband with small satin bow.

**FABRIC**: 77% PA, 23% EL **GUSSET**: 100% CO