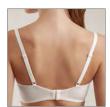

#### RB1003

70 ABCD 75 ABCD 80 ABCD 85 ABC

Wired padded bra with push-up effect. Smooth moulded cups provide a seamless look under your clothes. Soft lining on side parts. Removable straps.

FABRIC: 63% PA, 21% PL, 16% EL