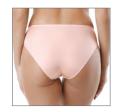

#### RP3013

94-114

Midi briefs with embroidered allover on the legs gives an elegant look. Delicate border with scalloped edge to legs.

FABRIC: 72% PA, 14% PL, 14% EL

GUSSET: 100% CO

| white | pastel | cameo | marengo | bordeaux |
|-------|--------|-------|---------|----------|