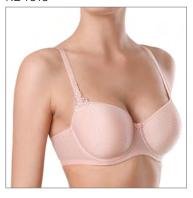

70 CDEF 75 BCDEF 80 ABCDE 85 ABCDE 90 ABCD

Wired padded bra with soft light spacer cups quality increases the breathability and outlines your breast without additional volume.

FABRIC: 62% PL, 24% PA, 14% EL