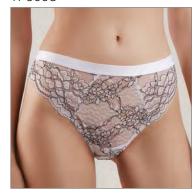

# RP1073

90-102

Medium waisted hipsters. Fully covered with lace at the front and the back.

**FABRIC**: 80% PA, 20% EL **GUSSET**: 100% CO

Bee Happy series is made out of soft breathable cotton. The light grey melange is emphasised by a soft lemon shade decoration combined with an embroidered bee appliqué to put you in a summer mood. The series includes soft cup and padded triangle cup bras and two types of briefs.

# RP3110

90-106

Midi briefs. Stylish band with delicate stripe.

**FABRIC**: 95% CO, 5% EL