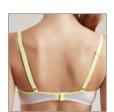

white

Weekend series is made from elastic striped fabric decorated with an elegant elastic band and lovely pendant. The series includes panties made of innovative free-cut fabric, which makes them invisible under pants or skirts.

#### RB0004

70 ABCDE 75 ABCDE 80 ABCDE 85 ABCD

Wired padded bra with push-up effect. Smooth moulded cups provide a seamless look under your clothes.

FABRIC: 62% PA, 27% PL, 11% EL