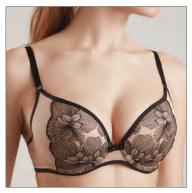

ulded balcony bra with double push-up cups. This style guarantees great support and enhances the decollete with a soft shape, creating a sensual and refined finish.

FABRIC: 62% PA, 30% PE, 8% EL



# TB6141





75 ABCD 80 ABC 85 AB

Wired bra with triangle fit. Perfect for V-necks, even with very low necklines, for a sensual look.

FABRIC: 84% PA, 16% EL



# TP6102





90-106

Low-rise thong, delicate scalloped trim.

**FABRIC**: 81% PA, 19% EL **GUSSET**: 100% CO



# TP3103





94-110

Mid-rise briefs, delicate scalloped trim for a feminine look.

**FABRIC**: 81% PA, 19% EL **GUSSET**: 100% CO





Allure is a feminine, sophisticated and refined series. Modern and bold contrasting floral embroidery combined with the nude tulle create a transparent effect. The season's must-have.







70 ABC 75 ABCD 80 ABCD 85 ABC

Wired push-up bra with a deep plunge neckline. Multi-option straps, can also be worn crosswise

FABRIC: 50% PL, 42% PA, 8% EL



# TB6134





70 BCDE 75 BCDE 80 ABCD 85 ABC

Feminine wired balconette. Light lining in transparent tulle to give additional support.

FABRIC: 71% PA, 24% PL, 5% EL



# TA0002





70 ABC 75 ABC 80 ABC

Non-wired bra top with padded cotton cups. Elastic underbust band. Plastic bones in sides.

**FABRIC**: 41% PA, 30% CO, 21% PL, 8% EL

# TP6055





90-106

Thong with a double layer back of delicate mesh.

**FABRIC:** 84% PA, 16% EL **GUSSET:** 100% CO



# TP1057





90-110

Mini shorts with a double layer back of delicate mesh.

**FABRIC**: 84% PA, 16% EL **GUSSET**: 100% CO





Unleash your everyday sexy with the seductiv