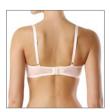

#### RB7102

70 ABC 75 ABC 80 ABC 85 AB

Non-wired padded bra. Smooth moulded cups provide a seamless look under your clothes. Plastic bones in sides. Soft lining on side parts. Multioption straps, can also be worn crosswise.

FABRIC: 57% PA, 28% PL, 15% EL