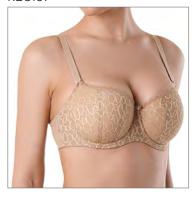

Vintage is a lace series with a delicate ornamental design. The scalloped edge of the lace is a centerpiece of the series which includes 3 types of bra - push-up, balconette, and a triangle non-wired model.

#### RB7087

65 ABC 70 ABC 75 ABC 80 AB 85 AB

Non-wired bra. Cups from a soft and breathable cotton. Plastic bones in sides.

FABRIC: 47% PA, 42% CO, 11% EL