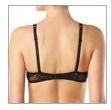

#### RB6089

70 BCD 75 ABCD 80 ABC 85 AB

Wired balconette bra. This style is cut low, revealing more of the breasts.