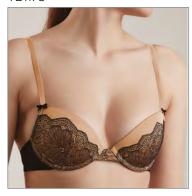

70 ABCD 75 ABCD 80 ABCD 85 ABC

Wired push-up bra with a deep plunge neckline. The cups create a rounded shape and centre the breasts naturally.

**FABRIC**: 61% PA, 23% PL, 16% EL