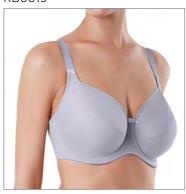

#### RB6019

70 DEF 75 CDEF 80 CDEF 85 CDEF 90 CDEF 95 CDE

Three-section wired bra with an elegant trimming on the cup. Maximum comfort and perfect support.

FABRIC: 66% PL, 29% PA, 5% EL

70 BCD 75 BCDE 80 BCDEFGH 85 BCDEFGH 90 BCDEFGH 95 BCDEFG