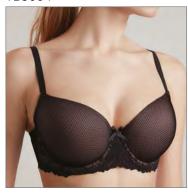

Vintage is a lace series with a delicate ornamental design. The scalloped edge of the lace is a centerpiece of the series which includes 3 types of bra - push-up, balconette, and a triangle non-wired model.

70 ABCD 75 ABCD 80 ABC 85 AB

Wired padded bra with push-up effect. Cups from a soft and breathable cotton. Removable pads.

FABRIC: 50% PA, 39% CO, 11% EL