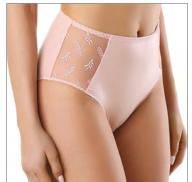

Vintage is a lace series with a delicate ornamental design. The scalloped edge of the lace is a centerpiece of the series which includes 3 types of bra - push-up, balconette, and a triangle non-wired model.

#### RB6089

70 BCD 75 ABCD 80 ABC 85 AB

Wired balconette bra. This style is cut low, revealing more of the breasts.