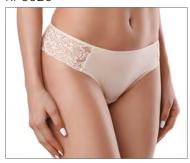

#### RP0001

90-110

Classic midi briefs. Delicate elastic waistband with small satin bow.

**FABRIC**: 77% PA, 23% EL **GUSSET**: 100% CO

#### RP0003

86-102

Low-rise string. Delicate elastic waistband with small satin bow.

FABRIC: 77% PA, 23% EL

# RP6115

90-102

Low-rise thong with double layered back from elastic fabric. Invisible under figure-hugging clothing.

FABRIC: 77% PA, 23% EL GUSSET: 100% CO

#### RP0002

90-106

Classic low-rise briefs. Delicate elastic waistband with small satin bow.

**FABRIC**: 77% PA, 23% EL **GUSSET**: 100% CO

65 DEF 70 BCDE 75 ABCDE 80 ABCDE 85 ABCD 90 AB

Wired padded bra. Smooth moulded cups provide a seamless look under your clothes. Soft lining on side parts. Removable straps.