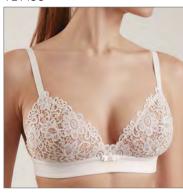

70 CDEF 75 BCDEF 80 ABCDE 85 ABCDE 90 ABCD

Wired padded bra with soft light spacer cups quality increases the breathability and outlines your breast without additional volume.

FABRIC: 62% PL, 24% PA, 14% EL