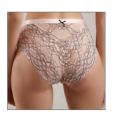

Feminine floral lace gives an elegant look and promises wonderful comfort. Cotton is used to line the cups especially for sensitive skin. A stunning choice for supportive and comfortable wear.

#### RB2023

70 CDEF 75 BCDEF 80 BCDEF 85 BCDE

Wired padded bra with push-up effect. Cups with soft cotton and removable pads. Jacquard straps complete the stylish look.

FABRIC: 56% PA, 30% CO, 14% EL