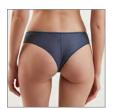

# RP6115

90-102

Low-rise thong with double layered back from elastic fabric. Invisible under figure-hugging clothing.

FABRIC: 77% PA, 23% EL GUSSET: 100% CO