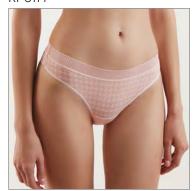

#### RP0001

90-110

Classic midi briefs. Delicate elastic waistband with small satin bow.

**FABRIC**: 77% PA, 23% EL **GUSSET**: 100% CO

#### RP0003

86-102

Low-rise string. Delicate elastic waistband with small satin bow.

FABRIC: 77% PA, 23% EL

#### RP0002

90-106

Classic low-rise briefs. Delicate elastic waistband with small satin bow.

**FABRIC**: 77% PA, 23% EL **GUSSET**: 100% CO

65 DEF 70 BCDE 75 ABCDE 80 ABCDE 85 ABCD 90 AB

Wired padded bra. Smooth moulded cups provide a seamless look under your clothes. Soft lining on side parts. Removable straps.