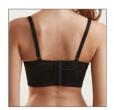

# RB6117

75 DEF 80 CDEF 85 CDE 90 CD

Three-section non-padded wired bra creates a round bust shape. Side panels lift and center the breasts. Stretch trim on the top cup gives a comfortable fit. Soft lining on side parts for slightly shaping fit.

FABRIC: 81% PA, 19% EL