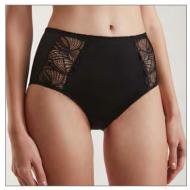

#### RP3080

98-118

Midi briefs with lace inserts on the legs openings at front. Delicate border with scallop edge to legs.

FABRIC: 79% PA, 21% EL GUSSET: 100% CO

| white | pastel<br>2 quarter | skin | iris | black |
|-------|---------------------|------|------|-------|

# RP2079

102-118

High briefs with lace on the side sections. The high waist gives full support to your tummy. Delicate border with scallop edge to legs.

FABRIC: 78% PA, 22% EL GUSSET: 100% CO

Sport Glam series combines active life style of striped fabric with soft line functionality. Letter (C) as a metal pendant is used to complete an impression.

# RP2064

98-118

Maxi briefs with decorative lace on the top. Smooth trimmings on leg offering comfort and perfect fit.

**FABRIC**: 78% PA, 22% EL **GUSSET**: 100% CO

Rendez-vous is a graceful and stylish series. Elegant shape accentuated by beautiful embroidery on a clear net and underlined décolleté. A combination of embroidery and silk-like fabric used in the briefs compliment the bras.

# RP2012

98-118

High briefs with embroidered allover on the side sections. Delicate border with scalloped edge to legs.

FABRIC: 76% PA, 14% EL, 10% PL GUSSET: 100% CO

#### RP3013

94-114

Midi briefs with embroidered allover on the legs gives an elegant look. Delicate border with scalloped edge to legs.

FABRIC: 72% PA, 14% PL, 14% EL

GUSSET: 100% CO

| white | pastel | cameo | marengo | bordeaux |
|-------|--------|-------|---------|----------|