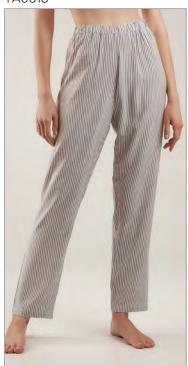

# TA0018

170-90 170-94 170-98 170-102 170-106 170-110

Striped pyjama trousers.

#### FABRIC: 100% VI

Pin-Up is a charming series made of sheer tulle with a flocked velvet polka dot print. Subtle blend of fabrics and contrast accents, this wonderful line is composed of three kinds of bras and two kinds of panties mixing luxury and romanticism.