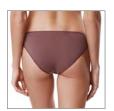

#### RP0001

90-110

Classic midi briefs. Delicate elastic waistband with small satin bow.

**FABRIC**: 77% PA, 23% EL **GUSSET**: 100% CO

#### RP0003

86-102

Low-rise string. Delicate elastic waistband with small satin bow.

FABRIC: 77% PA, 23% EL

# RP6115

90-102

Low-rise thong with double layered back from elastic fabric. Invisible under figure-hugging clothing.

FABRIC: 77% PA, 23% EL GUSSET: 100% CO

#### RP0002

90-106

Classic low-rise briefs. Delicate elastic waistband with small satin bow.

**FABRIC**: 77% PA, 23% EL **GUSSET**: 100% CO

65 DEF 70 BCDE 75 ABCDE 80 ABCDE 85 ABCD 90 AB

Wired padded bra. Smooth moulded cups provide a seamless look under your clothes. Soft lining on side parts. Removable straps.