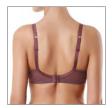

# RB5077

75 CDEF 80 BCDE 85 BCDE 90 BCDE 95 BCD

Wired padded bra. Cups with soft cotton padding. Jacquard straps with soft finishing.

FABRIC: 49% PA, 24% CO, 16% PL, 11% EL