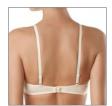

#### RB1003

70 ABCD 75 ABCD 80 ABCD 85 ABC

Wired padded bra with push-up effect. Smooth moulded cups provide a seamless look under your clothes. Soft lining on side parts. Removable straps.

FABRIC: 63% PA, 21% PL, 16% EL