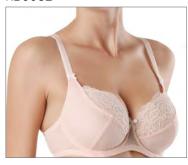

# RP3092

94-110

 $\label{eq:mid-rise} \mbox{Mid-rise briefs. Stretch trimming along the back legs for a smooth finish.}$ 

**FABRIC**: 72% PA, 28% EL **GUSSET**: 100% CO

An elegant lace with flowing natural motif tunes Aura to a very modern style. In-depth design work based on a carefully selected combination of elastic and rigid components ensures an absolute wearing comfort and perfect fit. Full gentle support without compression will be especially enjoyed. Five types of bras and a wide size range to choose from.

75 DEFG 80 CDEFG 85 CDEFG 90 CDEF 95 CDE

Three-section wired bra with lace on the upper cup. Jacquard straps with soft finishing.

**FABRIC**: 92% PA, 8% EL