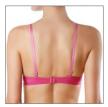

# RB0005

70 BCDE 75 ABCDE 80 BCD 85 BC 90 B

Wired padded bra. Smooth moulded cups provide a seamless look under your clothes. Multi-option straps, can also be worn crosswise.

FABRIC: 60% PA, 24% PL, 16% EL