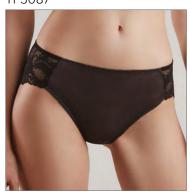

#### RP0002

90-106

Classic low-rise briefs. Delicate elastic waistband with small satin bow.

**FABRIC**: 77% PA, 23% EL **GUSSET**: 100% CO

65 DEF 70 BCDE 75 ABCDE 80 ABCDE 85 ABCD 90 AB

Wired padded bra. Smooth moulded cups provide a seamless look under your clothes. Soft lining on side parts. Removable straps.