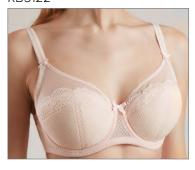

#### RP3080

98-118

Midi briefs with lace inserts on the legs openings at front. Delicate border with scallop edge to legs.

FABRIC: 79% PA, 21% EL GUSSET: 100% CO

| white | pastel<br>2 quarter | skin | iris | black |
|-------|---------------------|------|------|-------|

# RP2079

102-118

High briefs with lace on the side sections. The high waist gives full support to your tummy. Delicate border with scallop edge to legs.

FABRIC: 78% PA, 22% EL GUSSET: 100% CO

Sport Glam series combines active life style of striped fabric with soft line functionality. Letter (C) as a metal pendant is used to complete an impression.