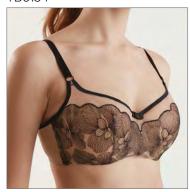

#### RB6125

75 DEF 80 CDEF 85 CDEF 90 CDEF 95 CDE

Three-section wired bra with lace on the upper cup. Jacquard straps with

**FABRIC**: 58% PL, 32% PA, 10% EL