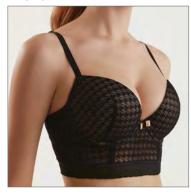

#### **RB3116**

70 BCDE 75 ABCD 80 ABC

Wired padded allover lace bralette with the comfortable fit of a long line bra. Wide lace panel under the cups provides extra support. Wide hook eye closure.

FABRIC: 62% PA, 21% EL, 17% PL