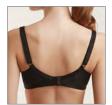

#### RB7102

70 ABC 75 ABC 80 ABC 85 AB

Non-wired padded bra. Smooth moulded cups provide a seamless look under your clothes. Plastic bones in sides. Soft lining on side parts. Multioption straps, can also be worn crosswise.

FABRIC: 57% PA, 28% PL, 15% EL