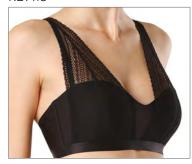

# RB0005

70 BCDE 75 ABCDE 80 BCD 85 BC 90 B

Wired padded bra. Smooth moulded cups provide a seamless look under your clothes. Multi-option straps, can also be worn crosswise.

FABRIC: 60% PA, 24% PL, 16% EL

#### RB7102

70 ABC 75 ABC 80 ABC 85 AB

Non-wired padded bra. Smooth moulded cups provide a seamless look under your clothes. Plastic bones in sides. Soft lining on side parts. Multioption straps, can also be worn crosswise.

FABRIC: 57% PA, 28% PL, 15% EL