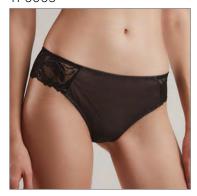

#### RP0003

86-102

Low-rise string. Delicate elastic waistband with small satin bow.

FABRIC: 77% PA, 23% EL