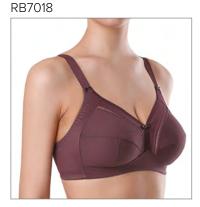

# RB7071

80 CDEF 85 CDEF 90 CDE 95 CD 100 C

Non-wired bra with cotton lining that gently support your breast in comfort. Elegant allover lace covers the cups.

FABRIC: 44% PA, 26% CO, 23% PL, 7% EL