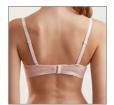

# RB0005

70 BCDE 75 ABCDE 80 BCD 85 BC 90 B

Wired padded bra. Smooth moulded cups provide a seamless look under your clothes. Multi-option straps, can also be worn crosswise.

FABRIC: 60% PA, 24% PL, 16% EL