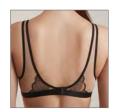

#### **RB3116**

70 BCDE 75 ABCD 80 ABC

Wired padded allover lace bralette with the comfortable fit of a long line bra. Wide lace panel under the cups provides extra support. Wide hook eye closure.

FABRIC: 62% PA, 21% EL, 17% PL

# RB6117

75 DEF 80 CDEF 85 CDE 90 CD

Three-section non-padded wired bra creates a round bust shape. Side panels lift and center the breasts. Stretch trim on the top cup gives a comfortable fit. Soft lining on side parts for slightly shaping fit.

FABRIC: 81% PA, 19% EL