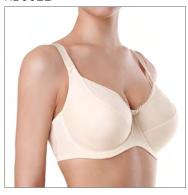

# RB0005

70 BCDE 75 ABCDE 80 BCD 85 BC 90 B

Wired padded bra. Smooth moulded cups provide a seamless look under your clothes. Multi-option straps, can also be worn crosswise.

FABRIC: 60% PA, 24% PL, 16% EL