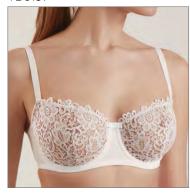

#### RB1003

70 ABCD 75 ABCD 80 ABCD 85 ABC

Wired padded bra with push-up effect. Smooth moulded cups provide a seamless look under your clothes. Soft lining on side parts. Removable straps.

FABRIC: 63% PA, 21% PL, 16% EL