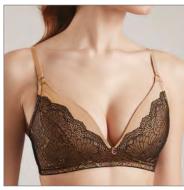

Vintage is a lace series with a delicate ornamental design. The scalloped edge of the lace is a centerpiece of the series which includes 3 types of bra - push-up, balconette, and a triangle non-wired model.

70 ABCD 75 ABCD 80 ABC 85 AB

Wired padded bra with push-up effect. Cups from a soft and breathable cotton. Removable pads.

FABRIC: 50% PA, 39% CO, 11% EL