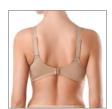

#### RB1003

70 ABCD 75 ABCD 80 ABCD 85 ABC

Wired padded bra with push-up effect. Smooth moulded cups provide a seamless look under your clothes. Soft lining on side parts. Removable straps.

FABRIC: 63% PA, 21% PL, 16% EL