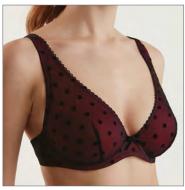

4 170-98 170-102 170-106 170-110

Striped pyjama trousers.

#### FABRIC: 100% VI





Pin-Up is a charming series made of sheer tulle with a flocked velvet polka dot print. Subtle blend of fabrics and contrast accents, this wonderful line is composed of three kinds of bras and two kinds of panties mixing luxury and romanticism.







70 ABCD 75 ABCD 80 ABCD 85 ABC

Wired moulded bra with push-up cups. The deep V neckline with a delicate scalloped trim. Multi-option straps, can also be worn crosswise.

**FABRIC**: 62% PA, 32% PE, 6% EL



# TB8140





70 ABCD 75 ABCD 80 ABC

Wired moulded balcony bra with double push-up cups. This style guarantees great support and enhances the decollete with a soft shape, creating a sensual and refined finish.

FABRIC: 62% PA, 30% PE, 8% EL



# TB6141





75 ABCD 80 ABC 85 AB

Wired bra with triangle fit. Perfect for V-necks, even with very low necklines, for a sensual look.

FABRIC: 84% PA, 16% EL



# TP6102





90-106

Low-rise thong, delicate scalloped trim.

**FABRIC**: 81% PA, 19% EL **GUSSET**: 100% CO



# TP3103





94-110

Mid-rise briefs, delicate scalloped trim for a feminine look.

**FABRIC**: 81% PA, 19% EL **GUSSET**: 100% CO





Allure is a feminine, sophisticated and refined series. Modern and bold contrasting floral embroidery combined with the nude tulle create a transparent effect. The season's must-have.







70 ABC 75 ABCD 80 ABCD 85 ABC

Wired push-up bra with a deep plunge neckline. Multi-option straps, can also be worn crosswise

FABRIC: 50% PL, 42% PA, 8% EL



# TB6134





70 BCDE 75 BCDE 80 ABCD 85 ABC