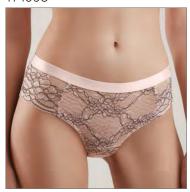

# RP1073

90-102

Medium waisted hipsters. Fully covered with lace at the front and the back.

**FABRIC**: 80% PA, 20% EL **GUSSET**: 100% CO

Bee Happy series is made out of soft breathable cotton. The light grey melange is emphasised by a soft lemon shade decoration combined with an embroidered bee appliqué to put you in a summer mood. The series includes soft cup and padded triangle cup bras and two types of briefs.

# RP3110

90-106

Midi briefs. Stylish band with delicate stripe.

**FABRIC**: 95% CO, 5% EL