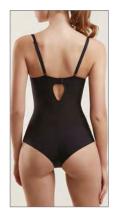

# RA0022

75ABCD-100 80ABCD-105 85ABCD-110 90AB-115

Bodysuit with moulded cups is the perfect item to complement your favourite dresses and outfits. Made of stretchy fabric. Removable straps.

**FABRIC**: 71% PA, 20% EL, 9% PL **GUSSET**: 100% CO