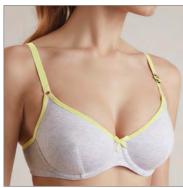

70 ABC 75 ABC 80 ABC

Wired bra with double layered cups. Pretty trim detailing along the cups finishes off the classic piece.

**FABRIC**: 94% CO, 5% EL, 1% PA

grey 2 quarter