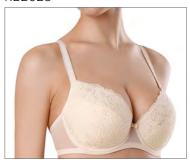

# RB0005

70 BCDE 75 ABCDE 80 BCD 85 BC 90 B

Wired padded bra. Smooth moulded cups provide a seamless look under your clothes. Multi-option straps, can also be worn crosswise.

FABRIC: 60% PA, 24% PL, 16% EL