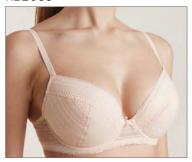

70 CDEF 75 BCDEF 80 ABCDE 85 ABCDE 90 ABCD

Wired padded bra with soft light spacer cups quality increases the breathability and outlines your breast without additional volume.

FABRIC: 62% PL, 24% PA, 14% EL