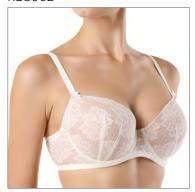

70 CDEF 75 BCDEF 80 ABCDE 85 ABCDE 90 ABCD

Wired padded bra with soft light spacer cups quality increases the breathability and outlines your breast without additional volume.

FABRIC: 62% PL, 24% PA, 14% EL