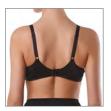

#### RB1003

70 ABCD 75 ABCD 80 ABCD 85 ABC

Wired padded bra with push-up effect. Smooth moulded cups provide a seamless look under your clothes. Soft lining on side parts. Removable straps.

FABRIC: 63% PA, 21% PL, 16% EL