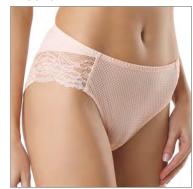

# RP2064

98-118

Maxi briefs with decorative lace on the top. Smooth trimmings on leg offering comfort and perfect fit.

**FABRIC**: 78% PA, 22% EL **GUSSET**: 100% CO

Rendez-vous is a graceful and stylish series. Elegant shape accentuated by beautiful embroidery on a clear net and underlined décolleté. A combination of embroidery and silk-like fabric used in the briefs compliment the bras.

#### RP3013

94-114

Midi briefs with embroidered allover on the legs gives an elegant look. Delicate border with scalloped edge to legs.

FABRIC: 72% PA, 14% PL, 14% EL

GUSSET: 100% CO

| white | pastel | cameo | marengo | bordeaux |
|-------|--------|-------|---------|----------|