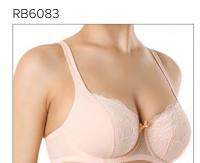

#### RB6082

75 CDEF 80 CDEF 85 CDEF 90 CDEF 95 CDE

Three sectioned wired bra that fully covers your breast. Jacquard straps with soft finishing.

FABRIC: 83% PA, 17% EL