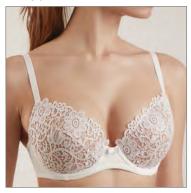

70 CDEF 75 BCDEF 80 ABCDE 85 ABCDE 90 ABCD

Wired padded bra with soft light spacer cups quality increases the breathability and outlines your breast without additional volume.

FABRIC: 62% PL, 24% PA, 14% EL