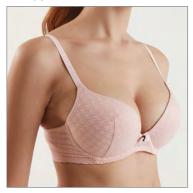

# RP6107

90-102

Low-rise thong with free cut edges at the leg cutouts and soft elastic waistband. Invisible under clothing, this thong is perfect for everyday.

FABRIC: 91% CO, 9% LY GUSSET: 100% CO

Designed with a timeless pied-de-poule allover jacquard lace, the Body Couture series stands for elegance and chic. The lace is extra resilient, adding a mild shaping effect to the models. The wide elastic band at the bottom is used to make panties invisible under clothes.

70 ABCD 75 ABCD 80 ABCD 85 ABC

Wired padded bra with push-up effect. Soft lining on side parts. Multioption straps, can also be worn crosswise.

FABRIC: 58% PA, 24% PL, 18% EL