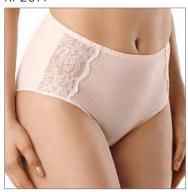

#### RP0001

90-110

Classic midi briefs. Delicate elastic waistband with small satin bow.

**FABRIC**: 77% PA, 23% EL **GUSSET**: 100% CO

#### RP0002

90-106

Classic low-rise briefs. Delicate elastic waistband with small satin bow.

**FABRIC**: 77% PA, 23% EL **GUSSET**: 100% CO

65 DEF 70 BCDE 75 ABCDE 80 ABCDE 85 ABCD 90 AB

Wired padded bra. Smooth moulded cups provide a seamless look under your clothes. Soft lining on side parts. Removable straps.

# RP0004

98-110

Classic midi briefs. Delicate trimming on the top. Flat seams reduce visible panty line.

**FABRIC:** 85% PA, 15% EL **GUSSET:** 100% CO

white pastel cameo skin ocean black