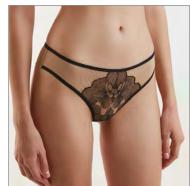

# RP6114

90-102

Low-rise thong. Stretch trimming on the top gives a comfortable fit.

**FABRIC**: 72% PA, 28% EL **GUSSET**: 100% CO