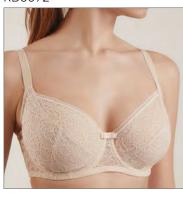

#### RB1003

70 ABCD 75 ABCD 80 ABCD 85 ABC

Wired padded bra with push-up effect. Smooth moulded cups provide a seamless look under your clothes. Soft lining on side parts. Removable straps.

FABRIC: 63% PA, 21% PL, 16% EL