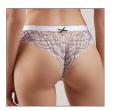

# RP1073

90-102

Medium waisted hipsters. Fully covered with lace at the front and the back.

**FABRIC**: 80% PA, 20% EL **GUSSET**: 100% CO

Bee Happy series is made out of soft breathable cotton. The light grey melange is emphasised by a soft lemon shade decoration combined with an embroidered bee appliqué to put you in a summer mood. The series includes soft cup and padded triangle cup bras and two types of briefs.

# RP6111

90-106

Thong fit. Stylish band with delicate stripe.

**FABRIC**: 95% CO, 5% EL

grey 2 quarter