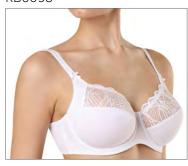

#### RB1003

70 ABCD 75 ABCD 80 ABCD 85 ABC

Wired padded bra with push-up effect. Smooth moulded cups provide a seamless look under your clothes. Soft lining on side parts. Removable straps.

FABRIC: 63% PA, 21% PL, 16% EL