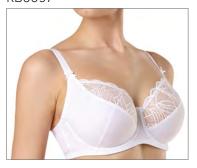

70 CDEF 75 BCDEF 80 ABCDE 85 ABCDE 90 ABCD

Wired padded bra with soft light spacer cups quality increases the breathability and outlines your breast without additional volume.

FABRIC: 62% PL, 24% PA, 14% EL