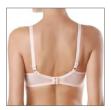

# RP3092

94-110

 $\label{eq:mid-rise} \mbox{Mid-rise briefs. Stretch trimming along the back legs for a smooth finish.}$ 

**FABRIC**: 72% PA, 28% EL **GUSSET**: 100% CO

An elegant lace with flowing natural motif tunes Aura to a very modern style. In-depth design work based on a carefully selected combination of elastic and rigid components ensures an absolute wearing comfort and perfect fit. Full gentle support without compression will be especially enjoyed. Five types of bras and a wide size range to choose from.

75 DEFG 80 CDEFG 85 CDEFG 90 CDEF 95 CDE

Three-section wired bra with lace on the upper cup. Jacquard straps with soft finishing.

**FABRIC**: 92% PA, 8% EL