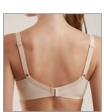

#### RB1003

70 ABCD 75 ABCD 80 ABCD 85 ABC

Wired padded bra with push-up effect. Smooth moulded cups provide a seamless look under your clothes. Soft lining on side parts. Removable straps.

FABRIC: 63% PA, 21% PL, 16% EL