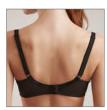

# RB0005

70 BCDE 75 ABCDE 80 BCD 85 BC 90 B

Wired padded bra. Smooth moulded cups provide a seamless look under your clothes. Multi-option straps, can also be worn crosswise.

FABRIC: 60% PA, 24% PL, 16% EL