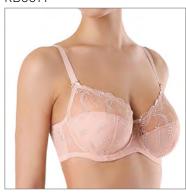

# RB0005

70 BCDE 75 ABCDE 80 BCD 85 BC 90 B

Wired padded bra. Smooth moulded cups provide a seamless look under your clothes. Multi-option straps, can also be worn crosswise.

FABRIC: 60% PA, 24% PL, 16% EL