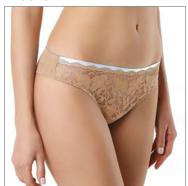

# RP0004

98-110

Classic midi briefs. Delicate trimming on the top. Flat seams reduce visible panty line.

**FABRIC:** 85% PA, 15% EL **GUSSET:** 100% CO

white pastel cameo skin ocean black