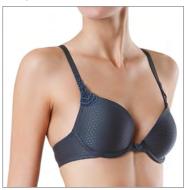

#### RP6054

90-106

Low-rise thong with free cut edges at the leg cutouts, invisible under figure-hugging clothing.

FABRIC: 68% PA, 32% EL GUSSET: 100% CO

Voyage series stands for clear lines and exceptional comfort. Made of a delicate dotted jacquard fabric and decorated with embroidery appliqué, it creates a pure and refined character.

#### RB4016

70 CDE 75 BCDE 80 BCDE 85 BCDE 90 BCD

Wired padded bra with soft light spacer cups. Cups covered with jacquard fabric with a fine sheen. Stylish embroidery appliqué on the cups.

**FABRIC**: 50% PA, 33% PL, 17% EL