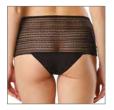

# RP3110

90-106

Midi briefs. Stylish band with delicate stripe.

**FABRIC**: 95% CO, 5% EL

# RP6111

90-106

Thong fit. Stylish band with delicate stripe.

**FABRIC**: 95% CO, 5% EL

grey 2 quarter