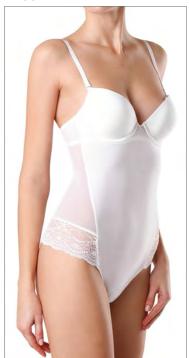

# RA0022

75ABCD-100 80ABCD-105 85ABCD-110 90AB-115

Bodysuit with moulded cups is the perfect item to complement your favourite dresses and outfits. Made of stretchy fabric. Removable straps.

**FABRIC**: 71% PA, 20% EL, 9% PL **GUSSET**: 100% CO

# RA0011

70BC-95 75BC-100 80ABC-105 85B-110

Naturally supportive and delicately decorated bodysuit. Moulded cups. Made of stretchy fabric and mesh. Flat lace details. Removable straps.

**FABRIC**: 72% PA, 15% EL, 13% PL **GUSSET**: 100% CO