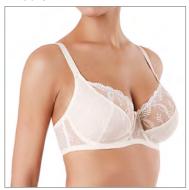

ras offer neat and chic designs that are ideal for everyday wear.





75 DEF 80 CDEF 85 CDEF 90 CDEF 95 CDE

Three-section wired bra with push-in effect sides for perfect support and fit, up to fuller sizes.

**FABRIC**: 93% PA, 7% EL







75 DEF 80 CDEF 85 CDEF 90 CDEF 95 CDE

Three-section wired bra with elegant trim on the cup. Maximum comfort and support.

**FABRIC**: 93% PA, 7% EL



# RP2064





98-118

Maxi briefs with decorative lace on the top. Smooth trimmings on leg offering comfort and perfect fit.

**FABRIC**: 78% PA, 22% EL **GUSSET**: 100% CO





Rendez-vous is a graceful and stylish series. Elegant shape accentuated by beautiful embroidery on a clear net and underlined décolleté. A combination of embroidery and silk-like fabric used in the briefs compliment the bras.





75 DEFG 80 CDEFG 85 CDEFG 90 CDEFG 95 CDEF

Three sectioned wired bra that fully covers your breast. Jacquard straps with soft finishing.

**FABRIC**: 50% PA, 42% PL, 8% EL



# RP2012





98-118

High briefs with embroidered allover on the side sections. Delicate border with scalloped edge to legs.

FABRIC: 76% PA, 14% EL, 10% PL GUSSET: 100% CO



#### RB6014





70 EFG 75 DEFG 80 CDEFG 85 CDEF 90 CDE

Three sectioned wired bra. The high cups cover the breasts fully to create a full round shape. Jacquard straps with soft finishing.

FABRIC: 47% PL, 44% PA, 9% EL



#### RP3013





94-114

Midi briefs with embroidered allover on the legs gives an elegant look. Delicate border with scalloped edge to legs.

FABRIC: 72% PA, 14% PL, 14% EL

GUSSET: 100% CO

| white | pastel | cameo | m