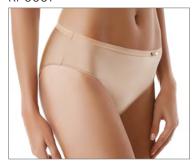

#### RP0001

90-110

Classic midi briefs. Delicate elastic waistband with small satin bow.

**FABRIC**: 77% PA, 23% EL **GUSSET**: 100% CO

#### RP0003

86-102

Low-rise string. Delicate elastic waistband with small satin bow.

FABRIC: 77% PA, 23% EL