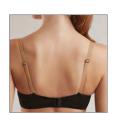

Vintage is a lace series with a delicate ornamental design. The scalloped edge of the lace is a centerpiece of the series which includes 3 types of bra - push-up, balconette, and a triangle non-wired model.

#### RB6089

70 BCD 75 ABCD 80 ABC 85 AB

Wired balconette bra. This style is cut low, revealing more of the breasts.