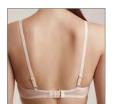

#### RB7102

70 ABC 75 ABC 80 ABC 85 AB

Non-wired padded bra. Smooth moulded cups provide a seamless look under your clothes. Plastic bones in sides. Soft lining on side parts. Multioption straps, can also be worn crosswise.

FABRIC: 57% PA, 28% PL, 15% EL