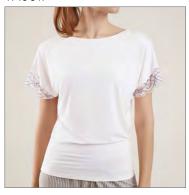

# TA0016

164,170-84 164,170-88 164,170-92 164,170-96

Top with a lace details in the neckline.

**FABRIC**: 88% VI, 6% EL, 6% PA

# TA0017

164,170-84 164,170-84 164,170-88 164,170-92 164,170-100

Short-sleeved top. Lace details decorate the sleeves.

**FABRIC**: 90% VI, 5% EL, 5% PA