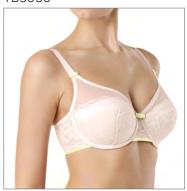

70ABC 75ABCD 80ABCD 85ABC

Wired push-up bra with a deep plunge neckline.

FABRIC: 61% PA, 27% PL, 12% EL