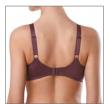

70 CDEF 75 BCDEF 80 ABCDE 85 ABCDE 90 ABCD

Wired padded bra with soft light spacer cups quality increases the breathability and outlines your breast without additional volume.

FABRIC: 62% PL, 24% PA, 14% EL