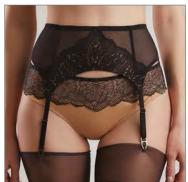

# TA0020

65 70 75 80

Suspender belt. Fastened with hook-and-eye fastener for an adjustable fit. Practical clip closures to hold up the stockings.

FABRIC: 80% PA, 20% EL