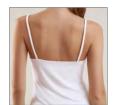

# TA0002

70 ABC 75 ABC 80 ABC

Non-wired bra top with padded cotton cups. Elastic underbust band. Plastic bones in sides.

**FABRIC**: 41% PA, 30% CO, 21% PL, 8% EL