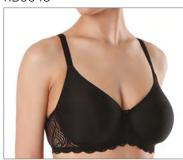

#### RB7102

70 ABC 75 ABC 80 ABC 85 AB

Non-wired padded bra. Smooth moulded cups provide a seamless look under your clothes. Plastic bones in sides. Soft lining on side parts. Multioption straps, can also be worn crosswise.

FABRIC: 57% PA, 28% PL, 15% EL