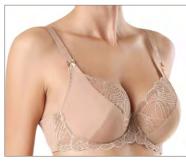

#### RB1003

70 ABCD 75 ABCD 80 ABCD 85 ABC

Wired padded bra with push-up effect. Smooth moulded cups provide a seamless look under your clothes. Soft lining on side parts. Removable straps.

FABRIC: 63% PA, 21% PL, 16% EL