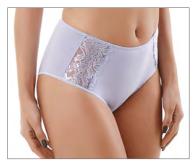

#### RP0001

90-110

Classic midi briefs. Delicate elastic waistband with small satin bow.

**FABRIC**: 77% PA, 23% EL **GUSSET**: 100% CO

#### RP0002

90-106

Classic low-rise briefs. Delicate elastic waistband with small satin bow.

**FABRIC**: 77% PA, 23% EL **GUSSET**: 100% CO

65 DEF 70 BCDE 75 ABCDE 80 ABCDE 85 ABCD 90 AB

Wired padded bra. Smooth moulded cups provide a seamless look under your clothes. Soft lining on side parts. Removable straps.