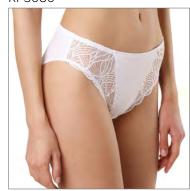

#### RP0001

90-110

Classic midi briefs. Delicate elastic waistband with small satin bow.

**FABRIC**: 77% PA, 23% EL **GUSSET**: 100% CO

#### RP0003

86-102

Low-rise string. Delicate elastic waistband with small satin bow.

FABRIC: 77% PA, 23% EL

#### RP0002

90-106

Classic low-rise briefs. Delicate elastic waistband with small satin bow.

**FABRIC**: 77% PA, 23% EL **GUSSET**: 100% CO

65 DEF 70 BCDE 75 ABCDE 80 ABCDE 85 ABCD 90 AB

Wired padded bra. Smooth moulded cups provide a seamless look under your clothes. Soft lining on side parts. Removable straps.

# RP0004

98-110

Classic midi briefs. Delicate trimming on the top. Flat seams reduce visible panty line.

**FABRIC:** 85% PA, 15% EL **GUSSET:** 100% CO

white pastel cameo skin ocean black

#### RP0008

90-106

Midi briefs with free cut edges at the leg cutouts and waistband, invisible under figure-hugging clothing.

**FABRIC**: 85% PA, 15% EL **GUSSET**: 100% CO

white marks also are blad