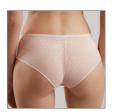

#### RP0001

90-110

Classic midi briefs. Delicate elastic waistband with small satin bow.

**FABRIC**: 77% PA, 23% EL **GUSSET**: 100% CO