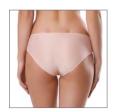

#### RP0002

90-106

Classic low-rise briefs. Delicate elastic waistband with small satin bow.

**FABRIC**: 77% PA, 23% EL **GUSSET**: 100% CO

65 DEF 70 BCDE 75 ABCDE 80 ABCDE 85 ABCD 90 AB

Wired padded bra. Smooth moulded cups provide a seamless look under your clothes. Soft lining on side parts. Removable straps.