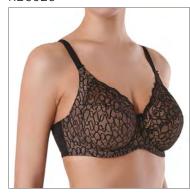

#### RB1003

70 ABCD 75 ABCD 80 ABCD 85 ABC

Wired padded bra with push-up effect. Smooth moulded cups provide a seamless look under your clothes. Soft lining on side parts. Removable straps.

FABRIC: 63% PA, 21% PL, 16% EL