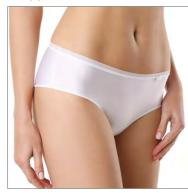

white

Weekend series is made from elastic striped fabric decorated with an elegant elastic band and lovely pendant. The series includes panties made of innovative free-cut fabric, which makes them invisible under pants or skirts.

#### RB0004

70 ABCDE 75 ABCDE 80 ABCDE 85 ABCD

Wired padded bra with push-up effect. Smooth moulded cups provide a seamless look under your clothes.

FABRIC: 62% PA, 27% PL, 11% EL

#### WRB0004

70 ABCDE 75 ABCDE 80 ABCDE 85 ABCD

Wired padded bra with push-up effect. Smooth moulded cups provide a seamless look under your clothes.

FABRIC: 62% PA, 27% PL, 11% EL

white