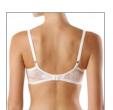

#### RB1003

70 ABCD 75 ABCD 80 ABCD 85 ABC

Wired padded bra with push-up effect. Smooth moulded cups provide a seamless look under your clothes. Soft lining on side parts. Removable straps.

FABRIC: 63% PA, 21% PL, 16% EL