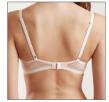

#### RB1003

70 ABCD 75 ABCD 80 ABCD 85 ABC

Wired padded bra with push-up effect. Smooth moulded cups provide a seamless look under your clothes. Soft lining on side parts. Removable straps.

FABRIC: 63% PA, 21% PL, 16% EL