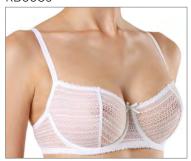

# RB0005

70 BCDE 75 ABCDE 80 BCD 85 BC 90 B

Wired padded bra. Smooth moulded cups provide a seamless look under your clothes. Multi-option straps, can also be worn crosswise.

FABRIC: 60% PA, 24% PL, 16% EL