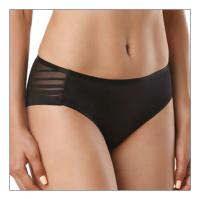

#### RP3080

98-118

Midi briefs with lace inserts on the legs openings at front. Delicate border with scallop edge to legs.

FABRIC: 79% PA, 21% EL GUSSET: 100% CO

| white | pastel<br>2 quarter | skin | iris | black |
|-------|---------------------|------|------|-------|

# RP2079

102-118

High briefs with lace on the side sections. The high waist gives full support to your tummy. Delicate border with scallop edge to legs.

FABRIC: 78% PA, 22% EL GUSSET: 100% CO

Sport Glam series combines active life style of striped fabric with soft line functionality. Letter (C) as a metal pendant is used to complete an impression.