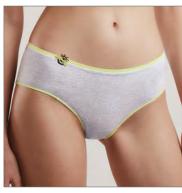

white

Weekend series is made from elastic striped fabric decorated with an elegant elastic band and lovely pendant. The series includes panties made of innovative free-cut fabric, which makes them invisible under pants or skirts.

# RP0004

98-110

Classic midi briefs. Delicate trimming on the top. Flat seams reduce visible panty line.

**FABRIC:** 85% PA, 15% EL **GUSSET:** 100% CO

white pastel cameo skin ocean black