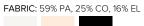

#### RB7102

70 ABC 75 ABC 80 ABC 85 AB

Non-wired padded bra. Smooth moulded cups provide a seamless look under your clothes. Plastic bones in sides. Soft lining on side parts. Multioption straps, can also be worn crosswise.

FABRIC: 57% PA, 28% PL, 15% EL