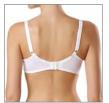

70 CDEF 75 BCDEF 80 ABCDE 85 ABCDE 90 ABCD

Wired padded bra with soft light spacer cups quality increases the breathability and outlines your breast without additional volume.

FABRIC: 62% PL, 24% PA, 14% EL