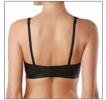

# RB0005

70 BCDE 75 ABCDE 80 BCD 85 BC 90 B

Wired padded bra. Smooth moulded cups provide a seamless look under your clothes. Multi-option straps, can also be worn crosswise.

FABRIC: 60% PA, 24% PL, 16% EL

#### RB7102

70 ABC 75 ABC 80 ABC 85 AB

Non-wired padded bra. Smooth moulded cups provide a seamless look under your clothes. Plastic bones in sides. Soft lining on side parts. Multioption straps, can also be worn crosswise.

FABRIC: 57% PA, 28% PL, 15% EL