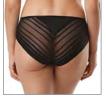

#### RP3080

98-118

Midi briefs with lace inserts on the legs openings at front. Delicate border with scallop edge to legs.

FABRIC: 79% PA, 21% EL GUSSET: 100% CO

| white | pastel<br>2 quarter | skin | iris | black |
|-------|---------------------|------|------|-------|

# RP2079

102-118

High briefs with lace on the side sections. The high waist gives full support to your tummy. Delicate border with scallop edge to legs.

FABRIC: 78% PA, 22% EL GUSSET: 100% CO

Sport Glam series combines active life style of striped fabric with soft line functionality. Letter (C) as a metal pendant is used to complete an impression.