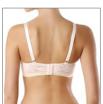

70ABC 75ABCD 80ABCD 85ABC

Wired push-up bra with a deep plunge neckline.

FABRIC: 61% PA, 27% PL, 12% EL