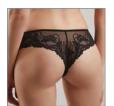

# RP6115

90-102

Low-rise thong with double layered back from elastic fabric. Invisible under figure-hugging clothing.

FABRIC: 77% PA, 23% EL GUSSET: 100% CO