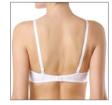

#### RB7102

70 ABC 75 ABC 80 ABC 85 AB

Non-wired padded bra. Smooth moulded cups provide a seamless look under your clothes. Plastic bones in sides. Soft lining on side parts. Multioption straps, can also be worn crosswise.

FABRIC: 57% PA, 28% PL, 15% EL