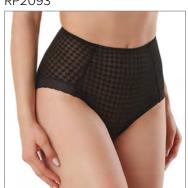

#### RP3080

98-118

Midi briefs with lace inserts on the legs openings at front. Delicate border with scallop edge to legs.

FABRIC: 79% PA, 21% EL GUSSET: 100% CO

| white | pastel<br>2 quarter | skin | iris | black |
|-------|---------------------|------|------|-------|

# RP2079

102-118

High briefs with lace on the side sections. The high waist gives full support to your tummy. Delicate border with scallop edge to legs.

FABRIC: 78% PA, 22% EL GUSSET: 100% CO

Sport Glam series combines active life style of striped fabric with soft line functionality. Letter (C) as a metal pendant is used to complete an impression.