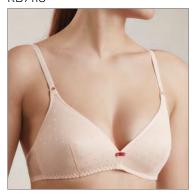

#### RB7102

70 ABC 75 ABC 80 ABC 85 AB

Non-wired padded bra. Smooth moulded cups provide a seamless look under your clothes. Plastic bones in sides. Soft lining on side parts. Multioption straps, can also be worn crosswise.

FABRIC: 57% PA, 28% PL, 15% EL