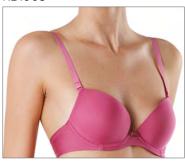

70 CDEF 75 BCDEF 80 ABCDE 85 ABCDE 90 ABCD

Wired padded bra with soft light spacer cups quality increases the breathability and outlines your breast without additional volume.

FABRIC: 62% PL, 24% PA, 14% EL

#### RB1003

70 ABCD 75 ABCD 80 ABCD 85 ABC

Wired padded bra with push-up effect. Smooth moulded cups provide a seamless look under your clothes. Soft lining on side parts. Removable straps.

FABRIC: 63% PA, 21% PL, 16% EL