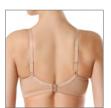

#### RB7102

70 ABC 75 ABC 80 ABC 85 AB

Non-wired padded bra. Smooth moulded cups provide a seamless look under your clothes. Plastic bones in sides. Soft lining on side parts. Multioption straps, can also be worn crosswise.

FABRIC: 57% PA, 28% PL, 15% EL