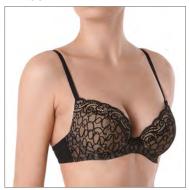

Vintage is a lace series with a delicate ornamental design. The scalloped edge of the lace is a centerpiece of the series which includes 3 types of bra - push-up, balconette, and a triangle non-wired model.

#### RB6089

70 BCD 75 ABCD 80 ABC 85 AB

Wired balconette bra. This style is cut low, revealing more of the breasts.