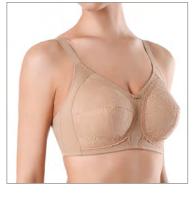

#### RB7102

70 ABC 75 ABC 80 ABC 85 AB

Non-wired padded bra. Smooth moulded cups provide a seamless look under your clothes. Plastic bones in sides. Soft lining on side parts. Multioption straps, can also be worn crosswise.

FABRIC: 57% PA, 28% PL, 15% EL