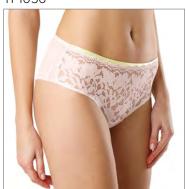

#### TP1056

94-114

 $\mbox{\sc Mid-rise}$  shorts. Slightly shiny elastic waistband. Double layered back from mesh.

**FABRIC:** 82% PA, 18% EL **GUSSET:** 100% CO

The Miracle series is made of embroidery reminding original macramé technique with a yarn plexus turned into a delicate pattern. A sense of hand-made materials creates additional charm. Thin and comfortable silky fabric underlines embroidered elements. Push-up, balconette and triangle cup bras are well combined with tanga and slip panties.

# TP6094

90-106

Classic thong fit. Double layer back of delicate fabric.

**FABRIC:** 77% PA, 23% EL, **TRIM**: 100% PL **GUSSET**: 100% CO