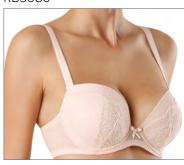

#### RB6082

75 CDEF 80 CDEF 85 CDEF 90 CDEF 95 CDE

Three sectioned wired bra that fully covers your breast. Jacquard straps with soft finishing.

FABRIC: 83% PA, 17% EL