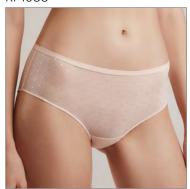

#### RP0001

90-110

Classic midi briefs. Delicate elastic waistband with small satin bow.

**FABRIC**: 77% PA, 23% EL **GUSSET**: 100% CO