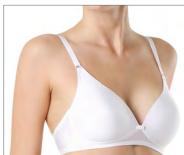

70 CDEF 75 BCDEF 80 BCDEF 85 BCDE 90 BCD

Wired padded bra. Smooth moulded cups provide a seamless look under your clothes. Perfect comfort even in large sizes.

**FABRIC**: 60% PA, 30% PL, 10% EL

#### RB0004

70 ABCDE 75 ABCDE 80 ABCDE 85 ABCD

Wired padded bra with push-up effect. Smooth moulded cups provide a seamless look under your clothes.

FABRIC: 62% PA, 27% PL, 11% EL

#### WRB0004

70 ABCDE 75 ABCDE 80 ABCDE 85 ABCD

Wired padded bra with push-up effect. Smooth moulded cups provide a seamless look under your clothes.

FABRIC: 62% PA, 27% PL, 11% EL

white