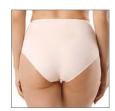

#### RP0008

90-106

Midi briefs with free cut edges at the leg cutouts and waistband, invisible under figure-hugging clothing.

**FABRIC**: 85% PA, 15% EL **GUSSET**: 100% CO

white marks also are blad

# RP0006

90-102

Low-rise shorts with free cut edges at the leg cutouts and waistband, invisible under figure-hugging clothing.

**FABRIC**: 85% PA, 15% EL **GUSSET**: 100% CO

70 ABCD 75 ABCD 80 ABCD 85 ABC

# RP0007

90-102

Low-rise thong with free cut edges at the leg cutouts and waistband, invisible under figure-hugging clothing.

**FABRIC**: 85% PA, 15% EL **GUSSET**: 100% CO