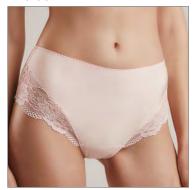

#### RP0001

90-110

Classic midi briefs. Delicate elastic waistband with small satin bow.

**FABRIC**: 77% PA, 23% EL **GUSSET**: 100% CO

#### RP0002

90-106

Classic low-rise briefs. Delicate elastic waistband with small satin bow.

**FABRIC**: 77% PA, 23% EL **GUSSET**: 100% CO

65 DEF 70 BCDE 75 ABCDE 80 ABCDE 85 ABCD 90 AB

Wired padded bra. Smooth moulded cups provide a seamless look under your clothes. Soft lining on side parts. Removable straps.

# RP0004

98-110

Classic midi briefs. Delicate trimming on the top. Flat seams reduce visible panty line.

**FABRIC:** 85% PA, 15% EL **GUSSET:** 100% CO

white pastel cameo skin ocean black