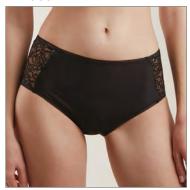

#### RP1085

90-102

Low-rise shorts with delicate trim at waistband and the leg cutouts.

FABRIC: 90% PA, 10% EL GUSSET: 100% CO