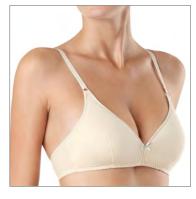

#### RB1003

70 ABCD 75 ABCD 80 ABCD 85 ABC

Wired padded bra with push-up effect. Smooth moulded cups provide a seamless look under your clothes. Soft lining on side parts. Removable straps.

FABRIC: 63% PA, 21% PL, 16% EL