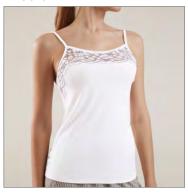

# TA0002

70 ABC 75 ABC 80 ABC

Non-wired bra top with padded cotton cups. Elastic underbust band. Plastic bones in sides.

**FABRIC**: 41% PA, 30% CO, 21% PL, 8% EL