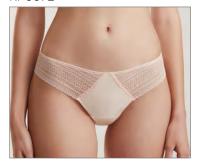

#### RB7102

70 ABC 75 ABC 80 ABC 85 AB

Non-wired padded bra. Smooth moulded cups provide a seamless look under your clothes. Plastic bones in sides. Soft lining on side parts. Multioption straps, can also be worn crosswise.

FABRIC: 57% PA, 28% PL, 15% EL