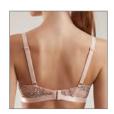

Vintage is a lace series with a delicate ornamental design. The scalloped edge of the lace is a centerpiece of the series which includes 3 types of bra - push-up, balconette, and a triangle non-wired model.

#### RB7087

65 ABC 70 ABC 75 ABC 80 AB 85 AB

Non-wired bra. Cups from a soft and breathable cotton. Plastic bones in sides.

FABRIC: 47% PA, 42% CO, 11% EL