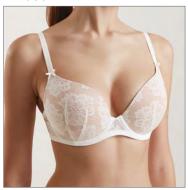

70 CDEF 75 BCDEF 80 ABCDE 85 ABCDE 90 ABCD

Wired padded bra with soft light spacer cups quality increases the breathability and outlines your breast without additional volume.

FABRIC: 62% PL, 24% PA, 14% EL