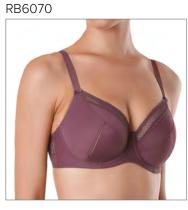

#### RB6089

70 BCD 75 ABCD 80 ABC 85 AB

Wired balconette bra. This style is cut low, revealing more of the breasts.