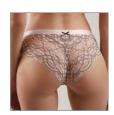

# RP1073

90-102

Medium waisted hipsters. Fully covered with lace at the front and the back.

**FABRIC**: 80% PA, 20% EL **GUSSET**: 100% CO

Bee Happy series is made out of soft breathable cotton. The light grey melange is emphasised by a soft lemon shade decoration combined with an embroidered bee appliqué to put you in a summer mood. The series includes soft cup and padded triangle cup bras and two types of briefs.

# RP6111

90-106

Thong fit. Stylish band with delicate stripe.

**FABRIC**: 95% CO, 5% EL

grey 2 quarter