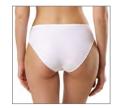

#### RP0001

90-110

Classic midi briefs. Delicate elastic waistband with small satin bow.

**FABRIC**: 77% PA, 23% EL **GUSSET**: 100% CO

#### RP0003

86-102

Low-rise string. Delicate elastic waistband with small satin bow.

FABRIC: 77% PA, 23% EL

#### RP0002

90-106

Classic low-rise briefs. Delicate elastic waistband with small satin bow.

**FABRIC**: 77% PA, 23% EL **GUSSET**: 100% CO

65 DEF 70 BCDE 75 ABCDE 80 ABCDE 85 ABCD 90 AB

Wired padded bra. Smooth moulded cups provide a seamless look under your clothes. Soft lining on side parts. Removable straps.

# RP0004

98-110

Classic midi briefs. Delicate trimming on the top. Flat seams reduce visible panty line.

**FABRIC:** 85% PA, 15% EL **GUSSET:** 100% CO

white pastel cameo skin ocean black

#### RP0008

90-106

Midi briefs with free cut edges at the leg cutouts and waistband, invisible under figure-hugging clothing.

**FABRIC**: 85% PA, 15% EL **GUSSET**: 100% CO

white marks also are blad