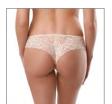

#### RP0001

90-110

Classic midi briefs. Delicate elastic waistband with small satin bow.

**FABRIC**: 77% PA, 23% EL **GUSSET**: 100% CO

#### RP0003

86-102

Low-rise string. Delicate elastic waistband with small satin bow.

FABRIC: 77% PA, 23% EL

# RP6115

90-102

Low-rise thong with double layered back from elastic fabric. Invisible under figure-hugging clothing.

FABRIC: 77% PA, 23% EL GUSSET: 100% CO

#### RP0002

90-106

Classic low-rise briefs. Delicate elastic waistband with small satin bow.

**FABRIC**: 77% PA, 23% EL **GUSSET**: 100% CO

65 DEF 70 BCDE 75 ABCDE 80 ABCDE 85 ABCD 90 AB

Wired padded bra. Smooth moulded cups provide a seamless look under your clothes. Soft lining on side parts. Removable straps.