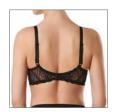

#### RB7102

70 ABC 75 ABC 80 ABC 85 AB

Non-wired padded bra. Smooth moulded cups provide a seamless look under your clothes. Plastic bones in sides. Soft lining on side parts. Multioption straps, can also be worn crosswise.

FABRIC: 57% PA, 28% PL, 15% EL