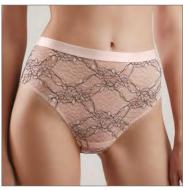

Feminine floral lace gives an elegant look and promises wonderful comfort. Cotton is used to line the cups especially for sensitive skin. A stunning choice for supportive and comfortable wear.

#### RB2023

70 CDEF 75 BCDEF 80 BCDEF 85 BCDE

Wired padded bra with push-up effect. Cups with soft cotton and removable pads. Jacquard straps complete the stylish look.

FABRIC: 56% PA, 30% CO, 14% EL