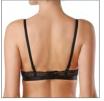

70 CDEF 75 BCDEF 80 ABCDE 85 ABCDE 90 ABCD

Wired padded bra with soft light spacer cups quality increases the breathability and outlines your breast without additional volume.

FABRIC: 62% PL, 24% PA, 14% EL

#### RB1003

70 ABCD 75 ABCD 80 ABCD 85 ABC

Wired padded bra with push-up effect. Smooth moulded cups provide a seamless look under your clothes. Soft lining on side parts. Removable straps.

FABRIC: 63% PA, 21% PL, 16% EL