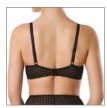

70 CDEF 75 BCDEF 80 ABCDE 85 ABCDE 90 ABCD

Wired padded bra with soft light spacer cups quality increases the breathability and outlines your breast without additional volume.

FABRIC: 62% PL, 24% PA, 14% EL

#### RB1003

70 ABCD 75 ABCD 80 ABCD 85 ABC

Wired padded bra with push-up effect. Smooth moulded cups provide a seamless look under your clothes. Soft lining on side parts. Removable straps.

FABRIC: 63% PA, 21% PL, 16% EL

# RB0005

70 BCDE 75 ABCDE 80 BCD 85 BC 90 B

Wired padded bra. Smooth moulded cups provide a seamless look under your clothes. Multi-option straps, can also be worn crosswise.

FABRIC: 60% PA, 24% PL, 16% EL