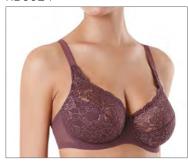

# RB5077

75 CDEF 80 BCDE 85 BCDE 90 BCDE 95 BCD

Wired padded bra. Cups with soft cotton padding. Jacquard straps with soft finishing.

FABRIC: 49% PA, 24% CO, 16% PL, 11% EL