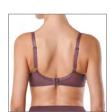

#### RB6089

70 BCD 75 ABCD 80 ABC 85 AB

Wired balconette bra. This style is cut low, revealing more of the breasts.