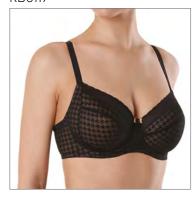

70 CDEF 75 BCDEF 80 BCDEF 85 BCDE 90 BCD

Wired padded bra. Smooth moulded cups provide a seamless look under your clothes. Perfect comfort even in large sizes.

**FABRIC**: 60% PA, 30% PL, 10% EL