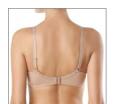

70 CDEF 75 BCDEF 80 ABCDE 85 ABCDE 90 ABCD

Wired padded bra with soft light spacer cups quality increases the breathability and outlines your breast without additional volume.

FABRIC: 62% PL, 24% PA, 14% EL