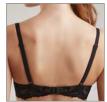

Vintage is a lace series with a delicate ornamental design. The scalloped edge of the lace is a centerpiece of the series which includes 3 types of bra - push-up, balconette, and a triangle non-wired model.

#### RB6089

70 BCD 75 ABCD 80 ABC 85 AB

Wired balconette bra. This style is cut low, revealing more of the breasts.