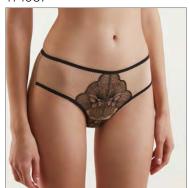

# TP1057

90-110

Mini shorts with a double layer back of delicate mesh.

**FABRIC**: 84% PA, 16% EL **GUSSET**: 100% CO

Unleash your everyday sexy with the seductive Mirage series. The plunging cups subtly enhance your neckline up to an F cup, while the smooth tulle and lace lie invisible under clothing, making it an ideal option for any outfit.

# TP6065

90-106

Low-rise thong. Soft stretch lace at the back.

**FABRIC:** 84% PA, 16% EL **GUSSET:** 100% CO

black 2 quarter

# TP3087

94-114

Delicate, mid-waist briefs. Soft stretch lace at the back.

**FABRIC**: 84% PA, 16% EL **GUSSET**: 100% CO

Nymphe is a very feminine series. A dream come true uniting fine textured lace and high-quality tulle providing supreme wearing comfort. Especially suited for fuller cups. New zephyr colour emphasizes beauty of the lace pattern and adds the final touch to romantic image.