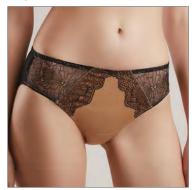

Vintage is a lace series with a delicate ornamental design. The scalloped edge of the lace is a centerpiece of the series which includes 3 types of bra - push-up, balconette, and a triangle non-wired model.