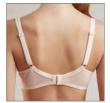

#### RP3080

98-118

Midi briefs with lace inserts on the legs openings at front. Delicate border with scallop edge to legs.

FABRIC: 79% PA, 21% EL GUSSET: 100% CO

| white | pastel<br>2 quarter | skin | iris | black |
|-------|---------------------|------|------|-------|

# RP2079

102-118

High briefs with lace on the side sections. The high waist gives full support to your tummy. Delicate border with scallop edge to legs.

FABRIC: 78% PA, 22% EL GUSSET: 100% CO

Sport Glam series combines active life style of striped fabric with soft line functionality. Letter (C) as a metal pendant is used to complete an impression.