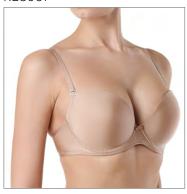

#### RB7102

70 ABC 75 ABC 80 ABC 85 AB

Non-wired padded bra. Smooth moulded cups provide a seamless look under your clothes. Plastic bones in sides. Soft lining on side parts. Multioption straps, can also be worn crosswise.

FABRIC: 57% PA, 28% PL, 15% EL