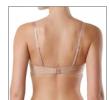

#### RB7102

70 ABC 75 ABC 80 ABC 85 AB

Non-wired padded bra. Smooth moulded cups provide a seamless look under your clothes. Plastic bones in sides. Soft lining on side parts. Multioption straps, can also be worn crosswise.

FABRIC: 57% PA, 28% PL, 15% EL