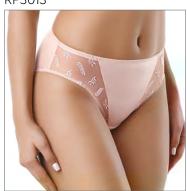

#### RP3013

94-114

Midi briefs with embroidered allover on the legs gives an elegant look. Delicate border with scalloped edge to legs.

FABRIC: 72% PA, 14% PL, 14% EL

GUSSET: 100% CO

| white | pastel | cameo | marengo | bordeaux |
|-------|--------|-------|---------|----------|