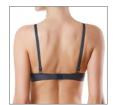

#### RP6054

90-106

Low-rise thong with free cut edges at the leg cutouts, invisible under figure-hugging clothing.

FABRIC: 68% PA, 32% EL GUSSET: 100% CO

Voyage series stands for clear lines and exceptional comfort. Made of a delicate dotted jacquard fabric and decorated with embroidery appliqué, it creates a pure and refined character.

#### RB4016

70 CDE 75 BCDE 80 BCDE 85 BCDE 90 BCD

Wired padded bra with soft light spacer cups. Cups covered with jacquard fabric with a fine sheen. Stylish embroidery appliqué on the cups.

**FABRIC**: 50% PA, 33% PL, 17% EL