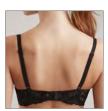

Vintage is a lace series with a delicate ornamental design. The scalloped edge of the lace is a centerpiece of the series which includes 3 types of bra - push-up, balconette, and a triangle non-wired model.

#### RB7087

65 ABC 70 ABC 75 ABC 80 AB 85 AB

Non-wired bra. Cups from a soft and breathable cotton. Plastic bones in sides.

FABRIC: 47% PA, 42% CO, 11% EL