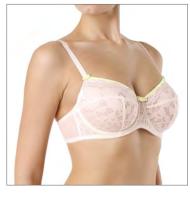

70ABC 75ABCD 80ABCD 85ABC

Wired push-up bra with a deep plunge neckline.

FABRIC: 61% PA, 27% PL, 12% EL

#### TB5050

70CDEF 75BCDEF 80BCDE 85BCD 90BC 95B

Balcony bra crafted from a feminine lace. Soft cotton padding on the lower cup.

**FABRIC**: 56% CO, 37% PA, 7% EL