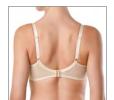

70 CDEF 75 BCDEF 80 ABCDE 85 ABCDE 90 ABCD

Wired padded bra with soft light spacer cups quality increases the breathability and outlines your breast without additional volume.

FABRIC: 62% PL, 24% PA, 14% EL