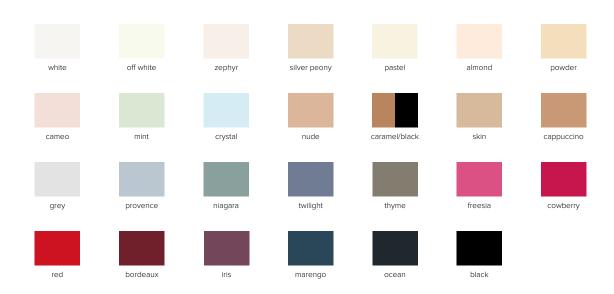

36    | 38    | 40     | 42      | 44      | 46      | 48      | 50      | 52      | 54      | 56      | 58      |



#### **BRA ARTICLE TRANSCRIPT**

RB1017

R – regular

T – trend

B – bra

1 – model type

017 – style number

# TYPES OF BRA MODELS

1 – moulded push-up cup

2 – padded push-up cup

3 – moulded cup

4 – spacer cup

5 – padded and semi-padded cup

6 – non-padded cup

7 – non-wired

8 – moulded balconette cup

# MATERIAL SHORT CUTS

PA – polyamide

PL – polyester EL – elastan

LY – Lycra®

CO – cotton

VI – viscose

# PANTIES ARTICLE TRANSCRIPT

RP4015

R – regular

T – trend

P – panties

4 – model type

015 – style number

#### TYPES OF PANTIES MODELS

1 – shorts

2 - maxi briefs

3 – mid-rise briefs

4 – low-rise briefs

5 – string

6-thong

7 – hipster

#### **COLOURS**