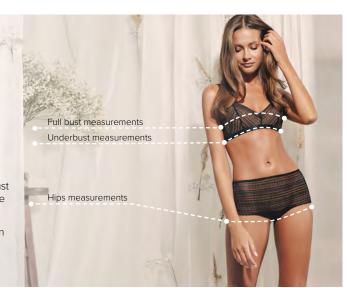

#### How to determine the right size

Please stand straight. Use a measuring tape.

Measure the under bust width with a measuring tape.

The measure has to be taken just below the bust, quite tightly but comfortable enough.

For the cup size please measure the bust circumference.

The measure has to be taken on the widest part of the bust with a fairly loose measuring tape in order not to misshape or compress the breasts.

For the panties size please measure the circumference on the widest part of the hips and the backside.

Check out your bra/panties size with the tables below.