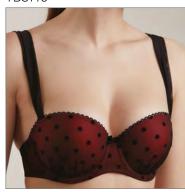

0-88 164,170-92 164,170-100

Short-sleeved top. Lace details decorate the sleeves.

**FABRIC**: 90% VI, 5% EL, 5% PA





# TA0019





170-90 170-94 170-98 170-102 170-106

Striped pyjama shorts.

# FABRIC: 100% VI



# TA0018





170-90 170-94 170-98 170-102 170-106 170-110

Striped pyjama trousers.

#### FABRIC: 100% VI





Pin-Up is a charming series made of sheer tulle with a flocked velvet polka dot print. Subtle blend of fabrics and contrast accents, this wonderful line is composed of three kinds of bras and two kinds of panties mixing luxury and romanticism.







70 ABCD 75 ABCD 80 ABCD 85 ABC

Wired moulded bra with push-up cups. The deep V neckline with a delicate scalloped trim. Multi-option straps, can also be worn crosswise.

**FABRIC**: 62% PA, 32% PE, 6% EL



# TB8140





70 ABCD 75 ABCD 80 ABC

Wired moulded balcony bra with double push-up cups. This style guarantees great support and enhances the decollete with a soft shape, creating a sensual and refined finish.

FABRIC: 62% PA, 30% PE, 8% EL



# TB6141





75 ABCD 80 ABC 85 AB

Wired bra with triangle fit. Perfect for V-necks, even with very low necklines, for a sensual look.

FABRIC: 84% PA, 16% EL



# TP6102





90-106

Low-rise thong, delicate scalloped trim.

**FABRIC**: 81% PA, 19% EL **GUSSET**: 100% CO



# TP3103





94-110

Mid-rise briefs, delicate scalloped trim for a feminine look.

**FABRIC**: 81% PA, 19% EL **GUSSET**: 100% CO





Allure is a feminine, sophisticated and refined series. Modern and bold contrasting floral embroidery combined with the nude tulle create a transparent