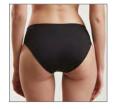

#### RP3080

98-118

Midi briefs with lace inserts on the legs openings at front. Delicate border with scallop edge to legs.

FABRIC: 79% PA, 21% EL GUSSET: 100% CO

| white | pastel<br>2 quarter | skin | iris | black |
|-------|---------------------|------|------|-------|

# RP2079

102-118

High briefs with lace on the side sections. The high waist gives full support to your tummy. Delicate border with scallop edge to legs.

FABRIC: 78% PA, 22% EL GUSSET: 100% CO

Sport Glam series combines active life style of striped fabric with soft line functionality. Letter (C) as a metal pendant is used to complete an impression.

# RP2064

98-118

Maxi briefs with decorative lace on the top. Smooth trimmings on leg offering comfort and perfect fit.

**FABRIC**: 78% PA, 22% EL **GUSSET**: 100% CO

Rendez-vous is a graceful and stylish series. Elegant shape accentuated by beautiful embroidery on a clear net and underlined décolleté. A combination of embroidery and silk-like fabric used in the briefs compliment the bras.

# RP2012

98-118

High briefs with embroidered allover on the side sections. Delicate border with scalloped edge to legs.

FABRIC: 76% PA, 14% EL, 10% PL GUSSET: 100% CO

#### RP3013

94-114

Midi briefs with embroidered allover on the legs gives an elegant look. Delicate border with scalloped edge to legs.

FABRIC: 72% PA, 14% PL, 14% EL

GUSSET: 100% CO

| white | pastel | cameo | marengo | bordeaux |
|-------|--------|-------|---------|----------|