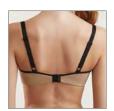

#### RB6125

75 DEF 80 CDEF 85 CDEF 90 CDEF 95 CDE

Three-section wired bra with lace on the upper cup. Jacquard straps with

**FABRIC**: 58% PL, 32% PA, 10% EL