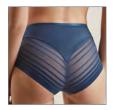

#### RP3080

98-118

Midi briefs with lace inserts on the legs openings at front. Delicate border with scallop edge to legs.

FABRIC: 79% PA, 21% EL GUSSET: 100% CO

| white | pastel<br>2 quarter | skin | iris | black |
|-------|---------------------|------|------|-------|

# RP2079

102-118

High briefs with lace on the side sections. The high waist gives full support to your tummy. Delicate border with scallop edge to legs.

FABRIC: 78% PA, 22% EL GUSSET: 100% CO

Sport Glam series combines active life style of striped fabric with soft line functionality. Letter (C) as a metal pendant is used to complete an impression.