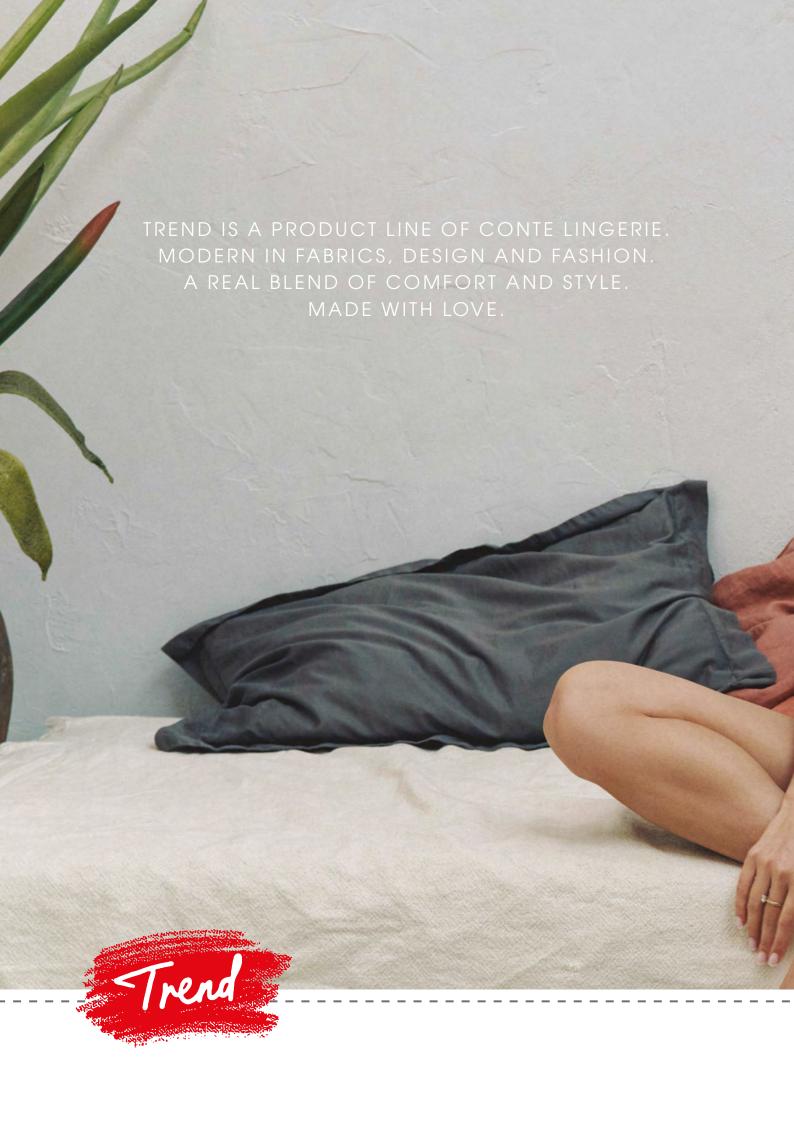

ed bra with supporting part of cotton. Designed for optimal fit and superb comfort. Plastic bones in sides.

FABRIC: 77% PA, 12% EL, 11% CO



#### RP6020





90-106

Mid-rise cotton thong with wider cut sides. Back with softly stretch lace border at leg openings.

FABRIC: 53% PA, 39% CO, 8% EL



#### RP3025





90-110

 $\mbox{\sc Mid-rise}$  cotton briefs. Smooth trimming on leg offering comfort and perfect fit.

FABRIC: 94% CO, 6% EL



# RP2022





102-118

Maxi fit cotton briefs with decorative lace inserts at the sides. Smooth trimming on leg offering comfort and perfect fit.

FABRIC: 83% CO, 11% PA, 6% EL



#### RP3101





98-110

Mid-rise cotton briefs. Front from allower lace. Smooth trimming on leg offering comfort and perfect fit.

**FABRIC**: 67% CO, 26% PA, 7% EL

|--|





Mix of various styles reflects a spirit of this series. The influence of the fusion style is expressed in the combination of materials with different characters, which creates a fresh and provocative look. Flower lace and sporty straps originate contemporary feel. The Fusion series is complemented by comfortable nightwear.





65 ABC 70 ABC 75 ABC 80 AB 85 AB

Non-wired triangle bra with cotton cups. Plastic bones in sides.

FABRIC: 44% PA, 29% CO, 16% PL, 11% EL



#### TB1132





70 ABC 75 ABCD 80 ABCD 85 ABC

Wired push-up bra with a deep plunge neckline. Multi-option straps, can also be worn crosswise.

FABRIC: 46% PA, 42% PL, 12% EL



# TB6133





70 DEF 75 BCDEF 80 BCDE 85 BCD

Wired bra. It's great for offering comfort and versatility, looking fabulous under lots of differen