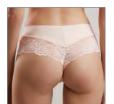

# RP6115

90-102

Low-rise thong with double layered back from elastic fabric. Invisible under figure-hugging clothing.

FABRIC: 77% PA, 23% EL GUSSET: 100% CO

# RP0007

90-102

Low-rise thong with free cut edges at the leg cutouts and waistband, invisible under figure-hugging clothing.

**FABRIC**: 85% PA, 15% EL **GUSSET**: 100% CO

# RP6111

90-106

Thong fit. Stylish band with delicate stripe.

**FABRIC**: 95% CO, 5% EL

grey 2 quarter