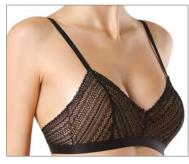

70 CDEF 75 BCDEF 80 ABCDE 85 ABCDE 90 ABCD

Wired padded bra with soft light spacer cups quality increases the breathability and outlines your breast without additional volume.

FABRIC: 62% PL, 24% PA, 14% EL

#### RB1003

70 ABCD 75 ABCD 80 ABCD 85 ABC

Wired padded bra with push-up effect. Smooth moulded cups provide a seamless look under your clothes. Soft lining on side parts. Removable straps.

FABRIC: 63% PA, 21% PL, 16% EL