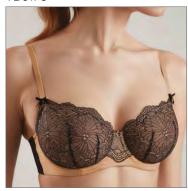

#### TB6175

70 BCDE 75 ABCD 80 ABC 85 AB

Wired balconette bra. Light lining on cups and sides give additional support.

FABRIC: 62% PA, 22% PL, 16% EL