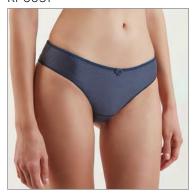

# RP6115

90-102

Low-rise thong with double layered back from elastic fabric. Invisible under figure-hugging clothing.

FABRIC: 77% PA, 23% EL GUSSET: 100% CO