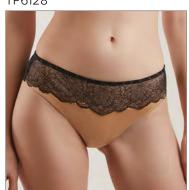

# TP6098

90-106

Midi-rise thong with elegant lace on the front and back.

**FABRIC**: 85% PA, 15% EL **GUSSET**: 100% CO

| white     | mint      | cameo     |
|-----------|-----------|-----------|
| 2 quarter | 2 quarter | 2 quarter |