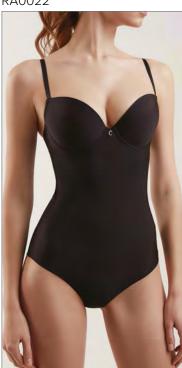

# RA0022

75ABCD-100 80ABCD-105 85ABCD-110 90AB-115

Bodysuit with moulded cups is the perfect item to complement your favourite dresses and outfits. Made of stretchy fabric. Removable straps.

**FABRIC**: 71% PA, 20% EL, 9% PL **GUSSET**: 100% CO