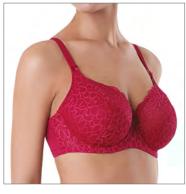

# RB0005

70 BCDE 75 ABCDE 80 BCD 85 BC 90 B

Wired padded bra. Smooth moulded cups provide a seamless look under your clothes. Multi-option straps, can also be worn crosswise.

FABRIC: 60% PA, 24% PL, 16% EL