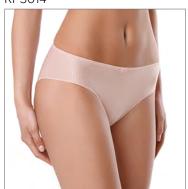

#### RP0002

90-106

Classic low-rise briefs. Delicate elastic waistband with small satin bow.

**FABRIC**: 77% PA, 23% EL **GUSSET**: 100% CO

65 DEF 70 BCDE 75 ABCDE 80 ABCDE 85 ABCD 90 AB

Wired padded bra. Smooth moulded cups provide a seamless look under your clothes. Soft lining on side parts. Removable straps.