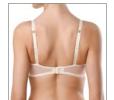

# RB0005

70 BCDE 75 ABCDE 80 BCD 85 BC 90 B

Wired padded bra. Smooth moulded cups provide a seamless look under your clothes. Multi-option straps, can also be worn crosswise.

FABRIC: 60% PA, 24% PL, 16% EL