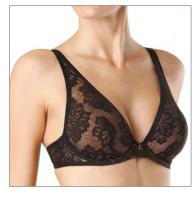

Vintage is a lace series with a delicate ornamental design. The scalloped edge of the lace is a centerpiece of the series which includes 3 types of bra - push-up, balconette, and a triangle non-wired model.

70 ABCD 75 ABCD 80 ABC 85 AB

Wired padded bra with push-up effect. Cups from a soft and breathable cotton. Removable pads.

FABRIC: 50% PA, 39% CO, 11% EL