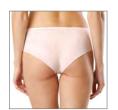

#### TP1056

94-114

 $\mbox{\sc Mid-rise}$  shorts. Slightly shiny elastic waistband. Double layered back from mesh.

**FABRIC:** 82% PA, 18% EL **GUSSET:** 100% CO

The Miracle series is made of embroidery reminding original macramé technique with a yarn plexus turned into a delicate pattern. A sense of hand-made materials creates additional charm. Thin and comfortable silky fabric underlines embroidered elements. Push-up, balconette and triangle cup bras are well combined with tanga and slip panties.

# TP6094

90-106

Classic thong fit. Double layer back of delicate fabric.

**FABRIC:** 77% PA, 23% EL, **TRIM**: 100% PL **GUSSET**: 100% CO