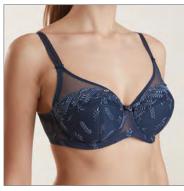

# RP2064

98-118

Maxi briefs with decorative lace on the top. Smooth trimmings on leg offering comfort and perfect fit.

**FABRIC**: 78% PA, 22% EL **GUSSET**: 100% CO

Rendez-vous is a graceful and stylish series. Elegant shape accentuated by beautiful embroidery on a clear net and underlined décolleté. A combination of embroidery and silk-like fabric used in the briefs compliment the bras.

75 DEFG 80 CDEFG 85 CDEFG 90 CDEFG 95 CDEF

Three sectioned wired bra that fully covers your breast. Jacquard straps with soft finishing.

**FABRIC**: 50% PA, 42% PL, 8% EL