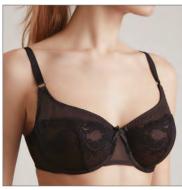

Vintage is a lace series with a delicate ornamental design. The scalloped edge of the lace is a centerpiece of the series which includes 3 types of bra - push-up, balconette, and a triangle non-wired model.

#### RB7115

65 ABC 70 ABC 75 ABC 80 ABC 85 AB

This bandeau non-wired bra is both a comfortable undergarment and a stylish layering piece for under sheer tops. Plastic bones in sides.