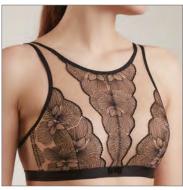

#### **RB3116**

70 BCDE 75 ABCD 80 ABC

Wired padded allover lace bralette with the comfortable fit of a long line bra. Wide lace panel under the cups provides extra support. Wide hook eye closure.

FABRIC: 62% PA, 21% EL, 17% PL

# RB6117

75 DEF 80 CDEF 85 CDE 90 CD

Three-section non-padded wired bra creates a round bust shape. Side panels lift and center the breasts. Stretch trim on the top cup gives a comfortable fit. Soft lining on side parts for slightly shaping fit.

FABRIC: 81% PA, 19% EL